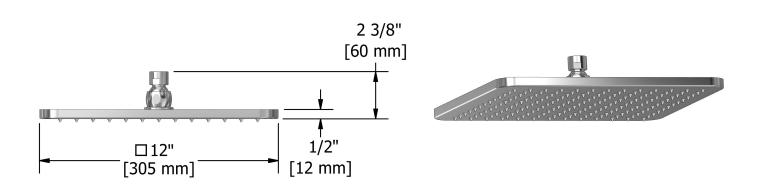

30 cm (12") shower head **482** 



# **Specifications**

## **Descriptions**

- Swivel
- Scale-free
- G½" inlet female

# **Available colors**

- C : Chrome
- PN: Polished Nickel (PVD)

## Available flow

• 7.6 L/min, 2.0 gpm (US) 60psi

### **Certifications**

- CSA B125.1
- ASME A112.18.1
- CMR248 Approval

cUPC®



#### Sizes, models and finishes may differ from thoses presented.

### Warranty

This Riobel Inc. product you have purchased carries a Limited Lifetime Warranty on the chrome, PVD finish, blacks and all working parts and is guaranteed from the initial purchase date against all manufacturing defects. All other finishes, including plastic components, are guaranteed for one year. All electric and/or electronic parts are covered by a 5-year limited warranty. The warranty offered on our products will be honored only if the installation is performed by a certified master plumber.

#### **Customer Care**

Phone (800) 777 - 9762 | Email: customercare@houseofrohl.com | Website: houseofrohl.com/support/contact-us